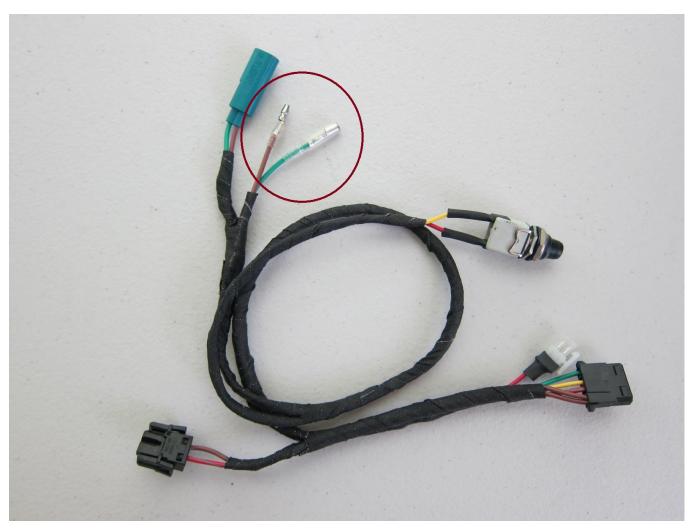

FMS Solutions, LLC has just been made aware that a **part similar to the FMS Additional Lock Release Harness** - **LAPD** may not be to specification. We have found that some recently produced harnesses previously sold by BMW to BMW dealers under PN 71 60 2 452 887 had pins and sockets that may be insufficiently crimped. Dealers should check their stock and verify the proper crimp on the two terminals shown below (where the LAPD gun lock connects to the harness).